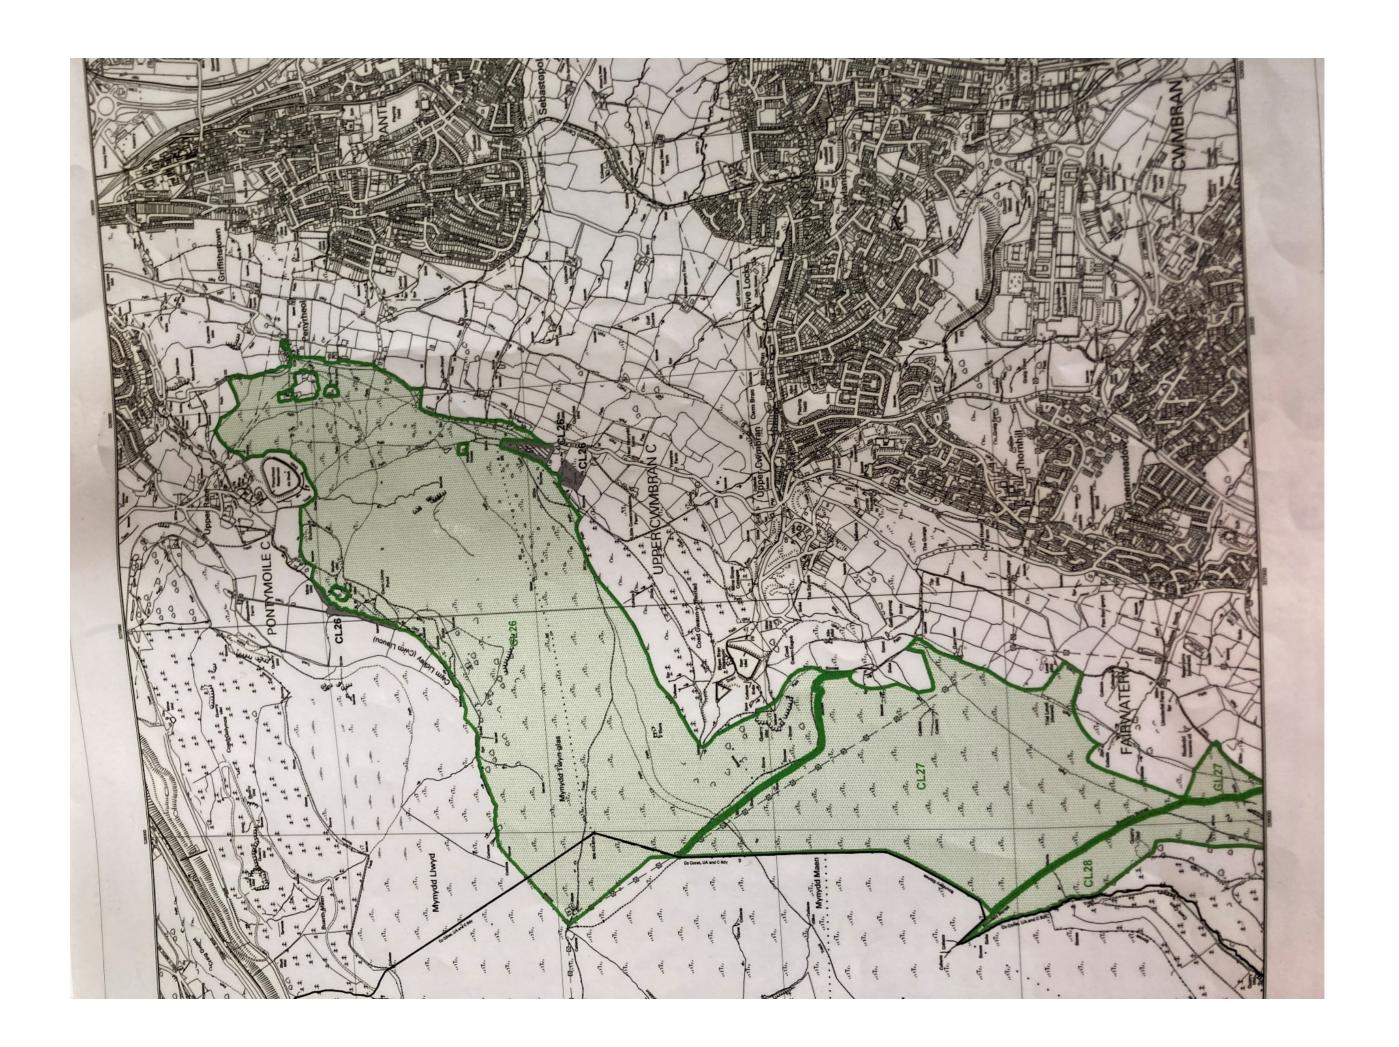

# Register of Connon Land

Register unit No. CL 25

Edition No.

See Overleaf for Notes

LAND SECTION-Sheet No.

| No. and date of entry | Description of the land, reference to the register map, registration particulars, etc.                                                                                                |
|-----------------------|---------------------------------------------------------------------------------------------------------------------------------------------------------------------------------------|
| CL 25                 | The tract of about 1,570 acres called MYNYDD MAEN AND MYNYDD LLWYD COMMON in the parishes of ABERCARN AND PANTEG as marked with a green verge                                         |
| 30.9.67.              | line inside the boundary on sheet 48, 49, 57 of the register map and distinguished by the number of this register unit.                                                               |
|                       | Registered by the registration authority without application. (Registration provisional).                                                                                             |
| 198.80                | This registration unit became final subject to the exclusion of the land attended to objection NO. 113 made by Portypool Park Estate. Common Community decision duted 28ee July 1986. |
|                       |                                                                                                                                                                                       |
|                       |                                                                                                                                                                                       |