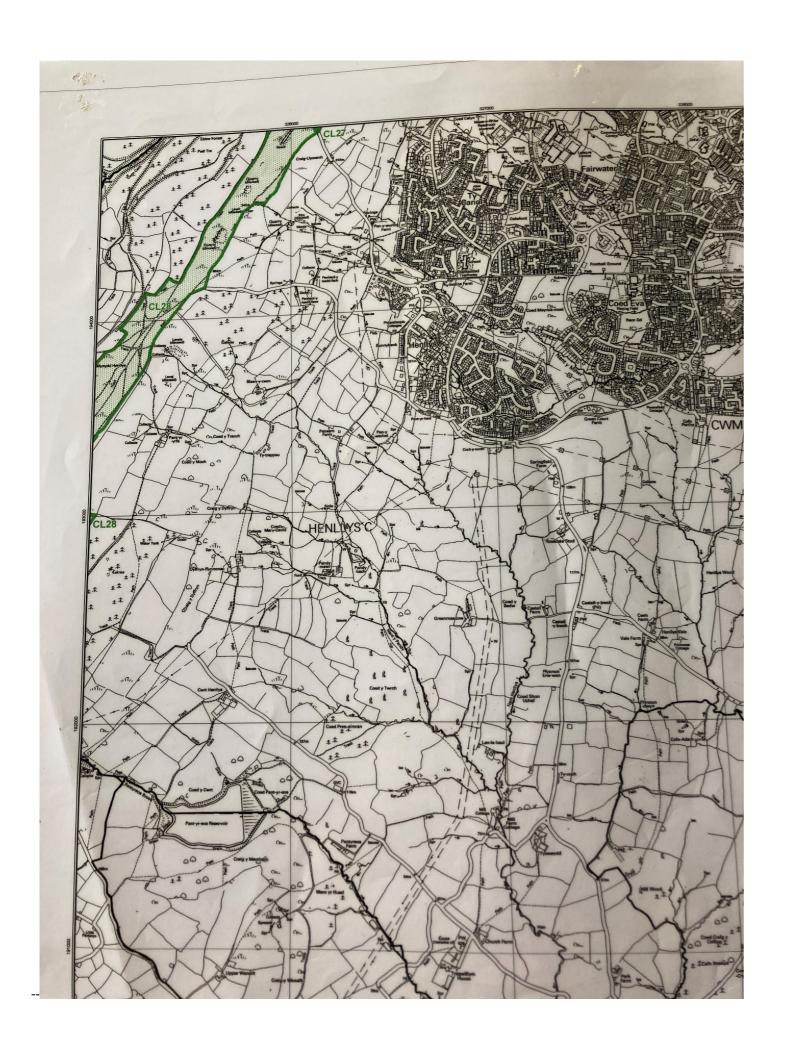

# Register of Connon Land

Register unit No. CL 25

Edition No.

See Overleaf for Notes

LAND SECTION-Sheet No.

| No. and date of entry | Description of the land, reference to the register map, registration particulars, etc.                                                                                                |
|-----------------------|---------------------------------------------------------------------------------------------------------------------------------------------------------------------------------------|
| CL 25                 | The tract of about 1,570 acres called MYNYDD MAEN AND MYNYDD LLWYD COMMON in the parishes of ABERCARN AND PANTEG as marked with a green verge                                         |
| 30.9.67.              | line inside the boundary on sheet 48, 49, 57 of the register map and distinguished by the number of this register unit.                                                               |
|                       | Registered by the registration authority without application. (Registration provisional).                                                                                             |
| 198.80                | This registration unit became final subject to the exclusion of the land attended to objection NO. 113 made by Portypool Park Estate. Common Community decision duted 28ee July 1986. |
|                       |                                                                                                                                                                                       |
|                       |                                                                                                                                                                                       |