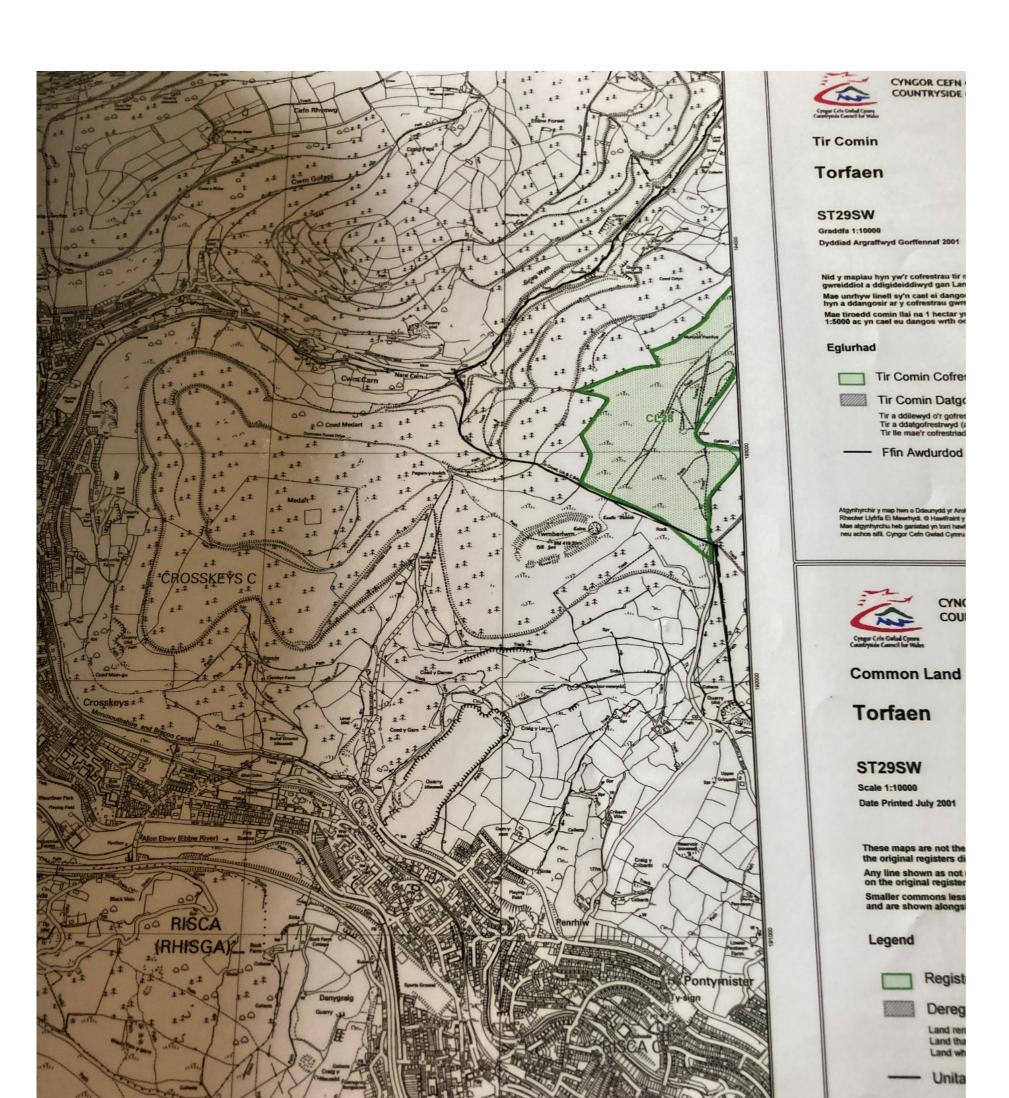

# Register of Connon Land

Register unit No. CL 25

Edition No.

See Overleaf for Notes

LAND SECTION-Sheet No.

| No. and date of entry | Description of the land, reference to the register map, registration particulars, etc.                                                                                                |
|-----------------------|---------------------------------------------------------------------------------------------------------------------------------------------------------------------------------------|
| CL 25                 | The tract of about 1,570 acres called MYNYDD MAEN AND MYNYDD LLWYD COMMON in the parishes of ABERCARN AND PANTEG as marked with a green verge                                         |
| 30.9.67.              | line inside the boundary on sheet 48, 49, 57 of the register map and distinguished by the number of this register unit.                                                               |
|                       | Registered by the registration authority without application. (Registration provisional).                                                                                             |
| 198.80                | This registration unit became final subject to the exclusion of the land attended to objection NO. 113 made by Portypool Park Estate. Common Community decision duted 28ee July 1986. |
|                       |                                                                                                                                                                                       |
|                       |                                                                                                                                                                                       |